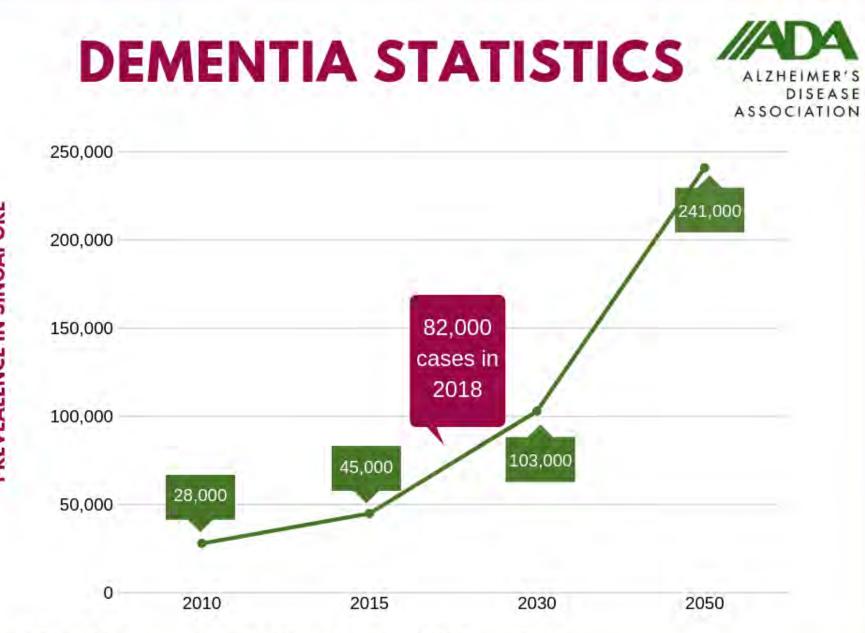

Source: Well-being of the Singapore Elderly (WiSE) study, by Institute of Mental Health, Singapore (2015)

PREVEALENCE IN SINGAPORE