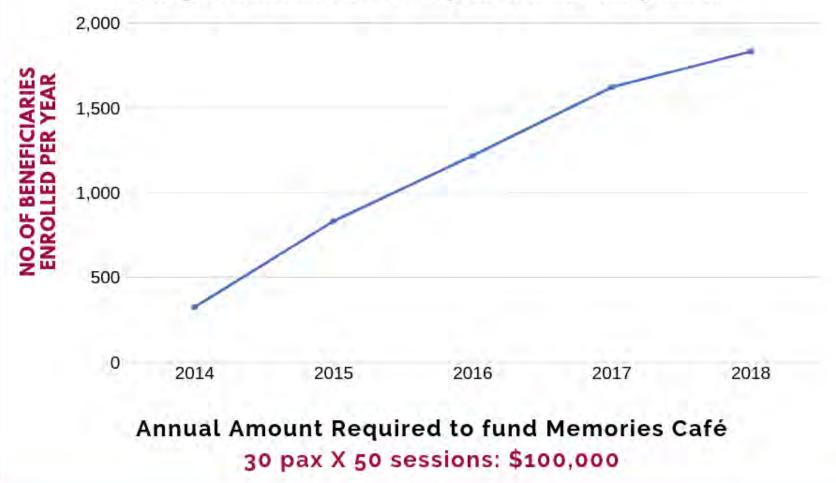

**MEMORIES CAFÉ** 

Since it's inception in 2014, Memories Café has grown from strength to strength & enrollment is currently full at almost every session.