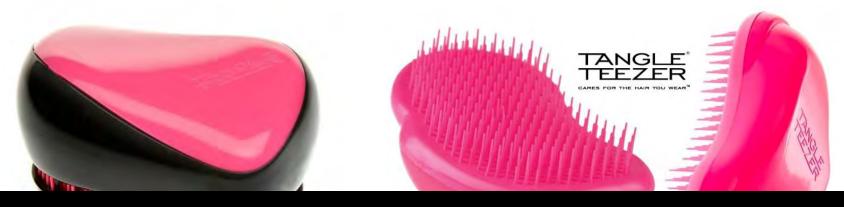

Did you know that Dragon's Den( UK) rejected this product and it became a HUGE SUCCESS

#### Primary / Explicit

- The Comb can detangle my hair easily
- The Comb can detangle my hair quickly
- The Comb is small and not too bulky
- The comb can be put easily in the hand bag
- The comb can be taken inside the plane for air travel
- The comb is easy to clean
- The comb helps me style my hair
- The comb can straighten my hair
- The comb can remove all my small and big knots
- The comb can work in thin, oily, dry and other types of hair

### Secondary / Unmet

#### Latent / Hidden

- The comb can be easily held
- The comb is non-slippery and have an easy grip
- · The comb teeth stay clean as it has a simple cover to protect it from dust and excessive pressure on its bristles when it's placed in the bag or suitcase

- Its not painful to detangle
- The comb can work with dry and wet hair
- The comb is designed with soft bristles and does not pull hair